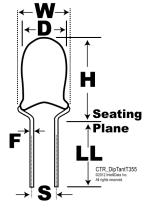

Click here for the 3D model.

| Dimensions |                  |
|------------|------------------|
| D          | 4.5mm            |
| W          | 6.35mm +/-0.64mm |
| н          | 8.9mm            |
| S          | 3.18mm +/-0.38mm |
| LL         | 4.75mm +/-0.81mm |
| F          | 0.5mm +/-0.05mm  |