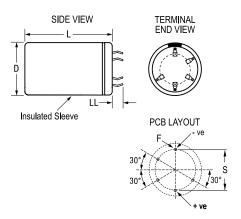

| Dimensions |               |  |
|------------|---------------|--|
| D          | 40mm +1mm     |  |
| L          | 105mm +/-2mm  |  |
| S          | 25mm +/-0.1mm |  |
| LL         | 6.3mm +/-1mm  |  |
| F          | 2mm +/-0.1mm  |  |