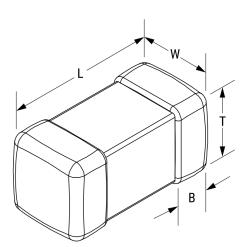

## L1007C150MDWST

Aliases (L1007C150MDWST)

KEMET, L-DWS, Power, 15 uH, 20%

Click here for the 3D model.

| Dimensions |                |
|------------|----------------|
| Chip Size  | 1007           |
| L          | 2.5mm +/-0.2mm |
| W          | 1.8mm +/-0.2mm |
| Т          | 1.8mm +/-0.2mm |
| LL         | 0.5mm +/-0.2mm |
| В          | 0.5mm +/-0.2mm |