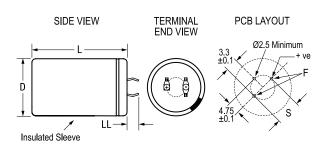

| Dimensions |               |
|------------|---------------|
| D          | 30mm +1mm     |
| L          | 30mm +/-2mm   |
| S          | 10mm +/-0.1mm |
| LL         | 4mm +/-1mm    |
| F          | 2mm +/-0.1mm  |