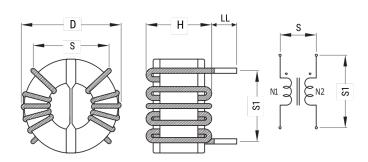

## SC-30-E100

Aliases (UALSC30E100000)

KEMET, SC, AC Line Filters, Common Mode, 1mH

Click here for the 3D model.

| Dimensions |                |
|------------|----------------|
| D          | 63mm MAX       |
| Н          | 35mm MAX       |
| LL         | 4.5mm +/-2.5mm |
| S          | 55mm NOM       |
| S1         | 20mm NOM       |
| Wire Size  | 2.6mm          |