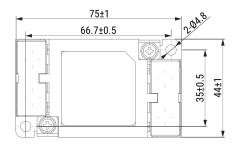

**GTX-2100-Y0X** KEMET, GTX, EMI/RFI Filters, Noise Suppression, 250 VAC, 560 VDC, 10 A, 75x44x25mm

Click here for the 3D model.

| Dimensions |                 |
|------------|-----------------|
| L          | 75mm +/-1mm     |
| W          | 44mm +/-1mm     |
| Н          | 25mm +/-1mm     |
| S          | 17.6mm NOM      |
| L1         | 66.7mm +/-0.5mm |
| W1         | 35mm +/-0.5mm   |