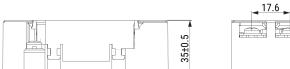

**GTX-2100-Y0X** KEMET, GTX, EMI/RFI Filters, Noise Suppression, 250 VAC, 560 VDC, 10 A, 75x44x25mm

Click here for the 3D model.

| Dimensions |                 |
|------------|-----------------|
| L          | 75mm +/-1mm     |
| W          | 44mm +/-1mm     |
| Н          | 25mm +/-1mm     |
| S          | 17.6mm NOM      |
| L1         | 66.7mm +/-0.5mm |
| W1         | 35mm +/-0.5mm   |