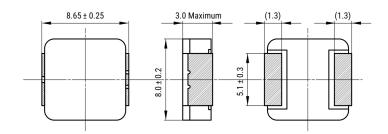

Click here for the 3D model.

| Dimensions |                  |
|------------|------------------|
| L          | 8.65mm +/-0.25mm |
| W          | 8mm +/-0.2mm     |
| Т          | 3mm MAX          |
| LL         | 1.3mm NOM        |
| G          | 5.1mm +/-0.3mm   |