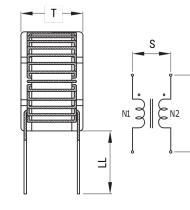

SC-03-E900

Aliases (UALSC03E900000)

KEMET, SC, AC Line Filters, Common Mode, 9 mH

S1

Click here for the 3D model.

| Dimensions |             |
|------------|-------------|
| D          | 23.5mm MAX  |
| Т          | 20mm MAX    |
| LL         | 15mm +/-2mm |
| S          | 5mm NOM     |
| S1         | 15mm NOM    |
| Wire Size  | 0.6mm       |