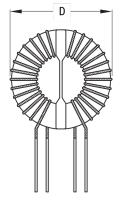

SC-03-E900

Aliases (UALSC03E900000)

KEMET, SC, AC Line Filters, Common Mode, 9 mH

S1

Click here for the 3D model.

| Dimensions |             |
|------------|-------------|
| D          | 23.5mm MAX  |
| Т          | 20mm MAX    |
| LL         | 15mm +/-2mm |
| S          | 5mm NOM     |
| S1         | 15mm NOM    |
| Wire Size  | 0.6mm       |