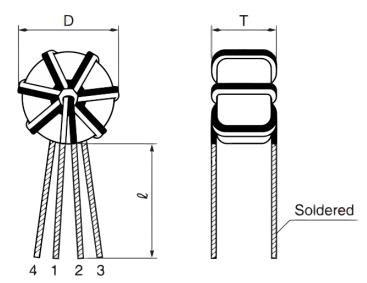

Click here for the 3D model.

| Dimensions |             |
|------------|-------------|
| L          | 11mm MAX    |
| Т          | 7.5mm MAX   |
| Н          | 11mm MAX    |
| LL         | 10mm +/-3mm |