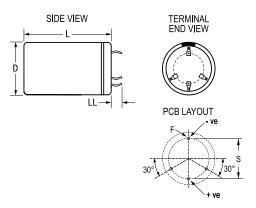

| Dimensions |                 |
|------------|-----------------|
| D          | 35mm +1mm       |
| L          | 40mm +/-2mm     |
| S          | 22.5mm +/-0.1mm |
| LL         | 4mm +/-1mm      |
| F          | 2mm +/-0.1mm    |