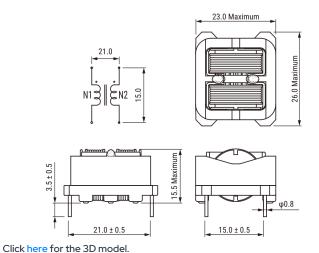

## SSHB21H-R10377

Aliases (UALSB2R1037700)

KEMET, SSHB21H, AC Line Filters, Dual Mode, 37.7 mH

| Dimensions |                |
|------------|----------------|
| L          | 26mm MAX       |
| Т          | 23mm MAX       |
| Н          | 15.5mm MAX     |
| LL         | 3.5mm +/-0.5mm |
| S          | 21mm +/-0.5mm  |
| S1         | 15mm NOM       |
| Wire Size  | 0.32mm         |