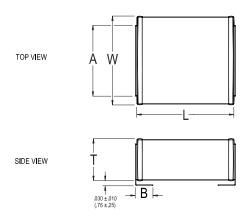

## KEMET Part Number: SM22B823K102B

(SM22B823K102)

KPS SM SMD Indust X7R HV, Ceramic, 0.082 uF, 10%, 1000 VDC, X7R, SMD, Fixed, High Volt, Low ESR, Leaded, Industrial, SM22

| Dimensions |                    |  |
|------------|--------------------|--|
| Chip Size  | SM22               |  |
| L          | 6.35mm +/-0.508mm  |  |
| W          | 5.08mm +/-0.508mm  |  |
| Т          | 4.572mm MAX        |  |
| A          | 2.54mm MAX         |  |
| В          | 1.016mm +/-0.254mm |  |