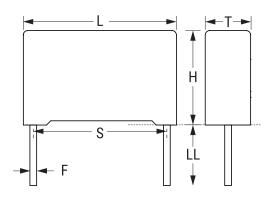

## KEMET Part Number: R46KI3150JHL2K

(46KI3150JHL2K)

R46 275 VAC, Film, Metallized Polypropylene, Safety, 0.15 uF, 10%, 275 VAC (X2), 560 VDC, 110°C, Lead Spacing = 15mm

| Dimensions |                    |  |
|------------|--------------------|--|
| L          | 18mm +/-0.5mm      |  |
| Н          | 12.5mm +0.1/-0.5mm |  |
| Т          | 9mm +0.2/-0.5mm    |  |
| S          | 15mm +/-0.4mm      |  |
| LL         | 3.2mm +0.3/-0.2mm  |  |
| F          | 0.6mm +/-0.05mm    |  |