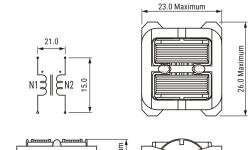

SSHB21HS-R20071

Aliases (UALSB2SR200710) KEMET, SSHB21HS, AC Line Filters, Dual Mode, 7.1 mH

Click here for the 3D model.

 $3.5 \pm 0.5$ 

| Dimensions |                |
|------------|----------------|
| L          | 26mm MAX       |
| т          | 23mm MAX       |
| Н          | 15.5mm MAX     |
| LL         | 3.5mm +/-0.5mm |
| S          | 21mm +/-0.5mm  |
| S1         | 15mm NOM       |
| Wire Size  | 0.45mm         |