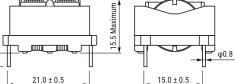

SSHB21HS-R20071

Aliases (UALSB2SR200710) KEMET, SSHB21HS, AC Line Filters, Dual Mode, 7.1 mH

Click here for the 3D model.

 $3.5 \pm 0.5$ 

| Dimensions |                |
|------------|----------------|
| L          | 26mm MAX       |
| т          | 23mm MAX       |
| Н          | 15.5mm MAX     |
| LL         | 3.5mm +/-0.5mm |
| S          | 21mm +/-0.5mm  |
| S1         | 15mm NOM       |
| Wire Size  | 0.45mm         |