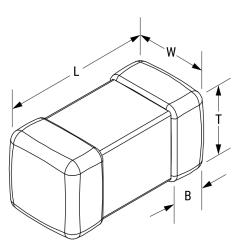

## L0806C150MDWST

Aliases (L0806C150MDWST)

KEMET, L-DWS, Power, 15 uH, 20%

Click here for the 3D model.

| Dimensions |                |
|------------|----------------|
| Chip Size  | 0806           |
| L          | 2mm +/-0.2mm   |
| W          | 1.6mm +/-0.2mm |
| Т          | 1.6mm +/-0.2mm |
| LL         | 0.5mm +/-0.2mm |
| В          | 0.5mm +/-0.2mm |