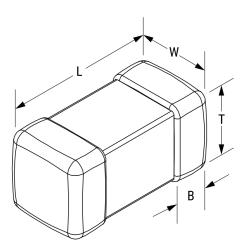

## L0806C100MDWIT

Aliases (L0806C100MDWIT)

KEMET, L-DWI, Power, 10 uH, 20%

Click here for the 3D model.

| Dimensions |                |
|------------|----------------|
| Chip Size  | 0806           |
| L          | 2mm +/-0.2mm   |
| W          | 1.6mm +/-0.2mm |
| Т          | 1.6mm +/-0.2mm |
| LL         | 0.5mm +/-0.2mm |
| В          | 0.5mm +/-0.2mm |