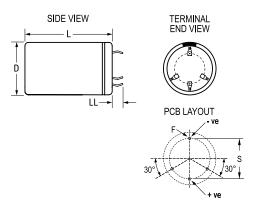

| Dimensions |                 |
|------------|-----------------|
| D          | 40mm +1mm       |
| L          | 40mm +/-2mm     |
| S          | 22.5mm +/-0.1mm |
| LL         | 4mm +/-1mm      |
| F          | 2mm +/-0.1mm    |