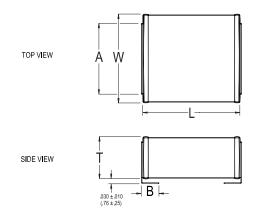

## KEMET Part Number: SM24B334K102B

(SM24B334K102)

KPS SM SMD Indust X7R HV, Ceramic, 0.33 uF, 10%, 1000 VDC, X7R, SMD, Fixed, High Volt, Low ESR, Leaded, Industrial, SM24

| Dimensions |                    |
|------------|--------------------|
| Chip Size  | SM24               |
| L          | 11.43mm +/-0.762mm |
| W          | 10.16mm +/-0.762mm |
| Т          | 5.588mm MAX        |
| A          | 7.62mm MAX         |
| В          | 2.54mm +/-0.508mm  |