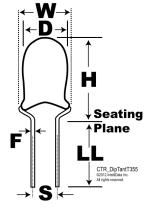

Click here for the 3D model.

| Dimensions |                  |
|------------|------------------|
| D          | 6mm              |
| W          | 6.35mm +/-0.64mm |
| н          | 11.2mm           |
| S          | 3.18mm +/-0.38mm |
| LL         | 4.75mm +/-0.81mm |
| F          | 0.5mm +/-0.05mm  |