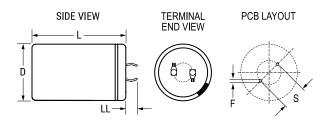

| Dimensions |               |  |
|------------|---------------|--|
| D          | 35mm +1mm     |  |
| L          | 40mm +/-2mm   |  |
| S          | 10mm +/-0.1mm |  |
| LL         | 4mm +/-1mm    |  |
| F          | 2mm +/-0.1mm  |  |