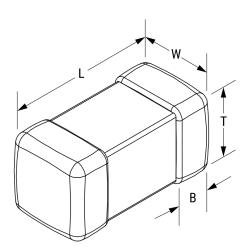

## **L1210R330KDWIT**

Aliases (L1210R330KDWIT)

KEMET, L-DWI, Power, 33 uH, 10%

Click here for the 3D model.

| Dimensions |                |
|------------|----------------|
| Chip Size  | 1210           |
| L          | 3.2mm +/-0.2mm |
| W          | 2.5mm +/-0.2mm |
| Т          | 2.5mm +/-0.2mm |
| LL         | 0.6mm +/-0.3mm |
| В          | 0.6mm +/-0.3mm |