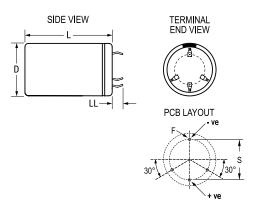

| Dimensions |               |
|------------|---------------|
| D          | 35mm +/-0.5mm |
| L          | 35mm +/-1mm   |
| S          | 22.5mm NOM    |
| LL         | 6.3mm +/-1mm  |
| F          | 2mm +/-0.1mm  |