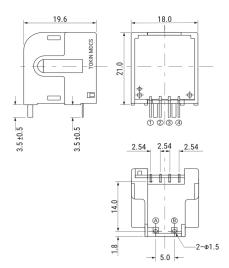

## LA12-10V21

Aliases (USEL10V2100000)

KEMET, LA12, Current, Through-Hole, DC/AC/Pulse, AC, DC and Pulse Current Detection

Click here for the 3D model.

| Dimensions |                |
|------------|----------------|
| L          | 19.6mm NOM     |
| W          | 18mm NOM       |
| Н          | 21mm NOM       |
| LL         | 3.5mm +/-0.5mm |

| Packaging Specifications |      |  |
|--------------------------|------|--|
| Packaging                | Tray |  |
| Packaging Quantity       | 400  |  |
| Component Weight         | 9 g  |  |

| General Information |                                    |  |
|---------------------|------------------------------------|--|
| Series              | LA12                               |  |
| Type                | Current                            |  |
| Style               | Through-Hole                       |  |
| Description         | Magnetic Direct Current Sensors    |  |
| Features            | AC, DC and Pulse Current Detection |  |
| Lead                | Tab Leads                          |  |
| RoHS                | With Exemptions                    |  |
| REACH               | SVHC (Pb - CAS 7439-92-1)          |  |
| Notes               | Primary Side Windings: 6 turns     |  |

| Specifications                     |                                                    |  |  |
|------------------------------------|----------------------------------------------------|--|--|
| Temperature Range                  | -10/+75°C                                          |  |  |
| Voltage AC                         | 2000 per minute                                    |  |  |
| Residual Voltage                   | 2500 V +/- 0.06 V                                  |  |  |
| Power Supply Voltage               | 12 V +/- 5% (30mV MAX)                             |  |  |
| Insulation Withstanding<br>Voltage | 2000 VAC per minute                                |  |  |
| Insulation Resistance              | 500 MOhms (At 500 VDC, between wires and terminal) |  |  |
| Current                            | 10 Amps                                            |  |  |