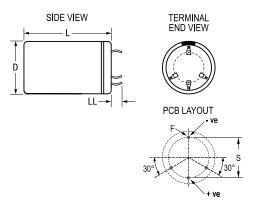

| Dimensions |                 |
|------------|-----------------|
| D          | 35mm +1mm       |
| L          | 80mm +/-2mm     |
| S          | 22.5mm +/-0.1mm |
| LL         | 4mm +/-1mm      |
| F          | 2mm +/-0.1mm    |