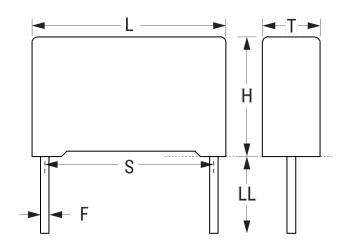

## R413I2330JBM1M

Aliases (413I2330JBM1M)

R41, Film, Metallized Polypropylene, Automotive Safety, 0.033 uF, 20%, 300 VAC (Y2), 1000 VDC, 110°C, Lead Spacing = 15mm

Click here for the 3D model.

| Dimensions |                    |
|------------|--------------------|
| L          | 18mm +0.3/-0.5mm   |
| Н          | 13.5mm +0.1/-0.5mm |
| Т          | 7.5mm +0.2/-0.5mm  |
| S          | 15mm +/-0.4mm      |
| LL         | 3.5mm +0.5mm       |
| F          | 0.6mm +/-0.05mm    |