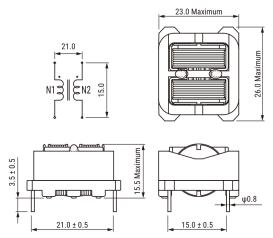

| Dimensions |                |
|------------|----------------|
| L          | 26mm MAX       |
| Т          | 23mm MAX       |
| Н          | 15.5mm MAX     |
| LL         | 3.5mm +/-0.5mm |
| S          | 21mm +/-0.5mm  |
| S1         | 15mm NOM       |
| Wire Size  | 0.35mm         |