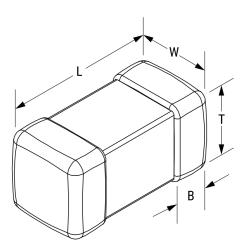

## L1007C100MDWST

Aliases (L1007C100MDWST)

KEMET, L-DWS, Power, 10 uH, 20%

Click here for the 3D model.

| Dimensions |                |
|------------|----------------|
| Chip Size  | 1007           |
| L          | 2.5mm +/-0.2mm |
| W          | 1.8mm +/-0.2mm |
| Т          | 1.8mm +/-0.2mm |
| LL         | 0.5mm +/-0.2mm |
| В          | 0.5mm +/-0.2mm |