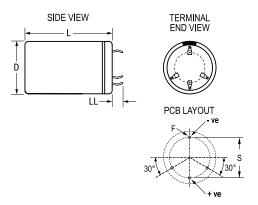

| Dimensions |               |
|------------|---------------|
| D          | 35mm +/-0.5mm |
| L          | 45mm +/-1mm   |
| S          | 22.5mm NOM    |
| LL         | 6.3mm +/-1mm  |
| F          | 2mm +/-0.1mm  |