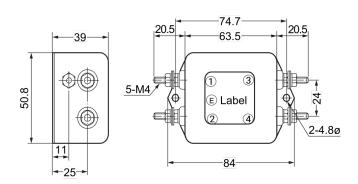

Click here for the 3D model.

| Dimensions |                 |
|------------|-----------------|
| L          | 84mm NOM        |
| W          | 50.8mm NOM      |
| Н          | 39mm NOM        |
| Lead       | Screw Terminals |

| General Information |                                      |
|---------------------|--------------------------------------|
| Series              | GT                                   |
| Style               | Metal Box                            |
| Description         | Noise Filters                        |
| RoHS                | With Exemptions                      |
| SCIP Number         | 8d8d4180-67c3-40ff-9cdd-017be19e46da |
| Qualifications      | UL, CSA, TUV                         |
| Miscellaneous       | 35 K Self-Temperature Rise Max.      |
| Lead                | Screw Terminals                      |
| Terminal Type       | Screw                                |

| Specifications       |                                                           |
|----------------------|-----------------------------------------------------------|
| Voltage AC           | 250 VAC                                                   |
| Voltage              | 1500 VAC Withstanding Voltage 1 Min. Line to Ground       |
| Rated Current        | 10 A (AC/DC)                                              |
| Temperature<br>Range | -25/+55°C                                                 |
| Leakage Current      | 0.5 mA MAX (250 V 60 Hz)                                  |
| Resistance           | 300 MOhms MIN Insulation 500 VDC 1 Min.<br>Line To Ground |