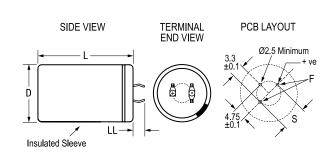

| Dimensions |               |  |
|------------|---------------|--|
| D          | 35mm +1mm     |  |
| L          | 35mm +/-2mm   |  |
| S          | 10mm +/-0.1mm |  |
| LL         | 4mm +/-1mm    |  |
| F          | 2mm +/-0.1mm  |  |