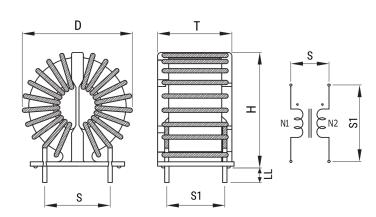

## SC22-025-290J

Aliases (UALSC2225290J0)

KEMET, SC-J, AC Line Filters, Common Mode, 29 mH

Click here for the 3D model.

| Dimensions |            |
|------------|------------|
| D          | 30mm MAX   |
| Т          | 20mm MAX   |
| Н          | 29mm MAX   |
| LL         | 5mm +/-2mm |
| S          | 10mm NOM   |
| S1         | 15mm NOM   |
| Wire Size  | 0.6mm      |