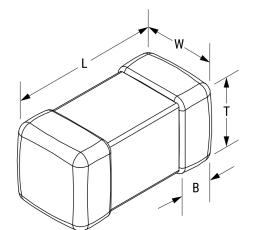

L0806C220MDWST Aliases (L0806C220MDWST) KEMET, L-DWS, Power, 22 uH, 20%

Click here for the 3D model.

| Dimensions | ,<br>,         |
|------------|----------------|
| Chip Size  | 0806           |
| L          | 2mm +/-0.2mm   |
| W          | 1.6mm +/-0.2mm |
| Т          | 1.6mm +/-0.2mm |
| LL         | 0.5mm +/-0.2mm |
| В          | 0.5mm +/-0.2mm |