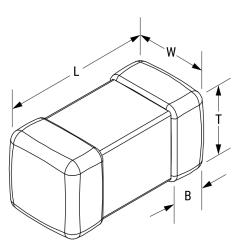

## L0603B220MDWFT

Aliases (L0603B220MDWFT)

KEMET, L-DWF, Power, 22 uH, 20%

Click here for the 3D model.

| Dimensions |                 |
|------------|-----------------|
| Chip Size  | 0603            |
| L          | 1.6mm +/-0.2mm  |
| W          | 0.8mm +/-0.2mm  |
| Т          | 0.8mm +/-0.2mm  |
| LL         | 0.4mm +/-0.15mm |
| В          | 0.4mm +/-0.15mm |