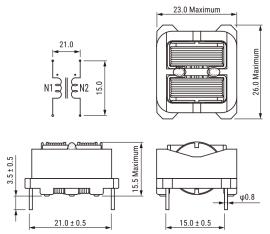

## SSHB21HS-R07550

Aliases (UALSB2SR075500)

KEMET, SSHB21HS, AC Line Filters, Dual Mode, 55 mH

| Click | horo | for | tho. | 20 | model |
|-------|------|-----|------|----|-------|

| Dimensions |                |  |
|------------|----------------|--|
| L          | 26mm MAX       |  |
| Т          | 23mm MAX       |  |
| Н          | 15.5mm MAX     |  |
| LL         | 3.5mm +/-0.5mm |  |
| S          | 21mm +/-0.5mm  |  |
| S1         | 15mm NOM       |  |
| Wire Size  | 0.28mm         |  |