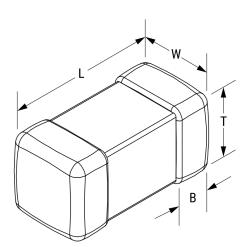

## L0806C220KDWIT

Aliases (L0806C220KDWIT)

KEMET, L-DWI, Power, 22 uH, 10%

Click here for the 3D model.

| Dimensions |                |
|------------|----------------|
| Chip Size  | 0806           |
| L          | 2mm +/-0.2mm   |
| W          | 1.6mm +/-0.2mm |
| Т          | 1.6mm +/-0.2mm |
| LL         | 0.5mm +/-0.2mm |
| В          | 0.5mm +/-0.2mm |