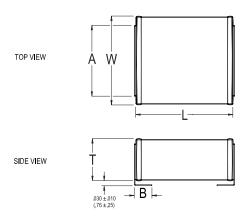

## KEMET Part Number: SM33B563K202B

(SM33B563K202)

KPS SM SMD Indust X7R HV, Ceramic, 0.056 uF, 10%, 2000 VDC, X7R, SMD, Fixed, High Volt, Low ESR, Leaded, Industrial, SM33

| Dimensions |                    |  |
|------------|--------------------|--|
| Chip Size  | SM33               |  |
| L          | 17.78mm +/-0.762mm |  |
| W          | 7.62mm +/-0.762mm  |  |
| Т          | 4.572mm MAX        |  |
| Α          | 5.08mm MAX         |  |
| В          | 2.54mm +/-0.508mm  |  |