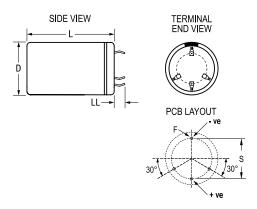

## PEH532, Aluminum Electrolytic, 1,200 uF, 20%, 200 VDC, -40/+105°C

**Dimensions** 

35mm +/-0.5mm

40mm +/-1mm

22.5mm NOM

4mm +/-1mm

D

L

S

LL

Packaging Quantity:

| General Information |                                              |
|---------------------|----------------------------------------------|
| Series:             | PEH532                                       |
| Dielectric:         | Aluminum Electrolytic                        |
| Description:        | Snap-In, Aluminum Electrolytic               |
| RoHS:               | Yes                                          |
| Lead:               | 4 Pin Short                                  |
| AEC-Q200:           | No                                           |
| Component Weight:   | 56 g                                         |
| Notes:              | Add 0.5mm To D And 1mm To L<br>For Sleeving. |
| Shelf Life:         | 208 Weeks                                    |

| F                         | 2mm +/-0.1mm                                                                                                                                                                                                                                                                                                                                                                                                                                                                                                                                                                                                                                                                                                                                                                                                                                                                                                                                                                                                                                                                                                                                                                                                                                                                                                                                                                                                                                                                                                                                                                                                                                                                                                                                                                                                                                                                                                                                                                                                                                                                                                                  |
|---------------------------|-------------------------------------------------------------------------------------------------------------------------------------------------------------------------------------------------------------------------------------------------------------------------------------------------------------------------------------------------------------------------------------------------------------------------------------------------------------------------------------------------------------------------------------------------------------------------------------------------------------------------------------------------------------------------------------------------------------------------------------------------------------------------------------------------------------------------------------------------------------------------------------------------------------------------------------------------------------------------------------------------------------------------------------------------------------------------------------------------------------------------------------------------------------------------------------------------------------------------------------------------------------------------------------------------------------------------------------------------------------------------------------------------------------------------------------------------------------------------------------------------------------------------------------------------------------------------------------------------------------------------------------------------------------------------------------------------------------------------------------------------------------------------------------------------------------------------------------------------------------------------------------------------------------------------------------------------------------------------------------------------------------------------------------------------------------------------------------------------------------------------------|
|                           |                                                                                                                                                                                                                                                                                                                                                                                                                                                                                                                                                                                                                                                                                                                                                                                                                                                                                                                                                                                                                                                                                                                                                                                                                                                                                                                                                                                                                                                                                                                                                                                                                                                                                                                                                                                                                                                                                                                                                                                                                                                                                                                               |
|                           |                                                                                                                                                                                                                                                                                                                                                                                                                                                                                                                                                                                                                                                                                                                                                                                                                                                                                                                                                                                                                                                                                                                                                                                                                                                                                                                                                                                                                                                                                                                                                                                                                                                                                                                                                                                                                                                                                                                                                                                                                                                                                                                               |
|                           |                                                                                                                                                                                                                                                                                                                                                                                                                                                                                                                                                                                                                                                                                                                                                                                                                                                                                                                                                                                                                                                                                                                                                                                                                                                                                                                                                                                                                                                                                                                                                                                                                                                                                                                                                                                                                                                                                                                                                                                                                                                                                                                               |
|                           | the set of |
| Packaging S               | pecifications                                                                                                                                                                                                                                                                                                                                                                                                                                                                                                                                                                                                                                                                                                                                                                                                                                                                                                                                                                                                                                                                                                                                                                                                                                                                                                                                                                                                                                                                                                                                                                                                                                                                                                                                                                                                                                                                                                                                                                                                                                                                                                                 |
| Packaging S<br>Packaging: | -                                                                                                                                                                                                                                                                                                                                                                                                                                                                                                                                                                                                                                                                                                                                                                                                                                                                                                                                                                                                                                                                                                                                                                                                                                                                                                                                                                                                                                                                                                                                                                                                                                                                                                                                                                                                                                                                                                                                                                                                                                                                                                                             |