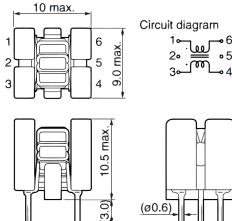

**SH-432** Aliases (UDLSH004320000) KEMET, SH, DC Line Filters, Common Mode, 30 uH

| General Information |              |
|---------------------|--------------|
| Series              | SH           |
| Style               | Through-Hole |
| RoHS                | Yes          |
| Miscellaneous       | For 2 Lines  |

| Specifications    |           |
|-------------------|-----------|
| Voltage DC        | 50 VDC    |
| Inductance        | 30 uH     |
| Temperature Range | -25/+60°C |
| DC Resistance     | 51 mOhms  |

Click here for the 3D model.

(6.5)

| Dimensions |              |
|------------|--------------|
| L          | 9mm MAX      |
| W          | 10mm MAX     |
| Н          | 10.5mm MAX   |
| LL         | 3mm +/-0.7mm |
| S          | 6.5mm MAX    |