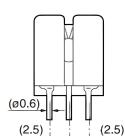

Click here for the 3D model.

(6.5)

| Dimensions |              |
|------------|--------------|
| L          | 9mm MAX      |
| W          | 10mm MAX     |
| Н          | 10.5mm MAX   |
| LL         | 3mm +/-0.7mm |
| S          | 6.5mm MAX    |