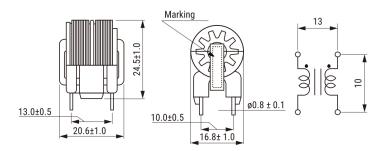

Click here for the 3D model.

| Dimensions |               |
|------------|---------------|
| L          | 20.6mm +/-1mm |
| Т          | 16.8mm +/-1mm |
| Н          | 24.5mm +/-1mm |
| S          | 13mm +/-0.5mm |
| S1         | 10mm +/-0.5mm |
| Wire Size  | 0.37mm        |