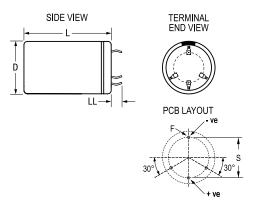

| Dimensions |                 |
|------------|-----------------|
| D          | 50mm +1mm       |
| L          | 105mm +/-2mm    |
| S          | 22.5mm +/-0.1mm |
| LL         | 4mm +/-1mm      |
| F          | 2mm +/-0.1mm    |