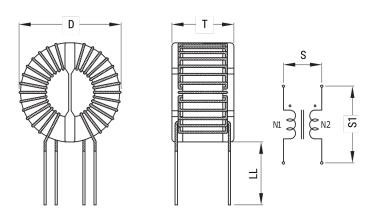

## SC-05-300

Aliases (UALSC053000000)

KEMET, SC, AC Line Filters, Common Mode, 3 mH

Click here for the 3D model.

| Dimensions |             |
|------------|-------------|
| D          | 32mm MAX    |
| Т          | 22mm MAX    |
| LL         | 15mm +/-2mm |
| S          | 8mm NOM     |
| S1         | 22mm NOM    |
| Wire Size  | 0.8mm       |

| Specifications    |                |
|-------------------|----------------|
| Voltage AC        | 250 VAC        |
| Inductance        | 3 mH (100 kHz) |
| Current           | 5 A            |
| Temperature Range | -25/+105°C     |
| DC Resistance     | 55 mOhms       |