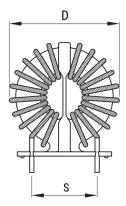

SC-10-20J Aliases (UALSC1020J0000) KEMET, SC-J, AC Line Filters, Common Mode, 2 mH

Click here for the 3D model.

| Dimensions |            |
|------------|------------|
| D          | 42mm MAX   |
| т          | 29mm MAX   |
| Н          | 44mm MAX   |
| LL         | 5mm +/-2mm |
| S          | 18mm NOM   |
| S1         | 22mm NOM   |
| Wire Size  | 1.4mm      |