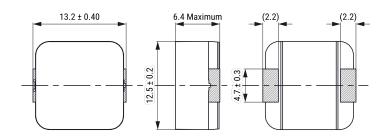

Click here for the 3D model.

| Dimensions |                 |
|------------|-----------------|
| L          | 13.2mm +/-0.4mm |
| W          | 12.5mm +/-0.2mm |
| Т          | 6.4mm MAX       |
| LL         | 2.2mm NOM       |
| G          | 4.7mm +/-0.3mm  |