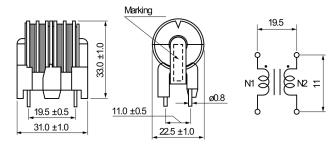

Click here for the 3D model.

| Dimensions |                 |
|------------|-----------------|
| L          | 31mm +/-1mm     |
| т          | 22.5mm +/-1mm   |
| Н          | 33mm +/-1mm     |
| S          | 19.5mm +/-0.5mm |
| S1         | 11mm +/-0.5mm   |
| Wire Size  | 0.55mm          |