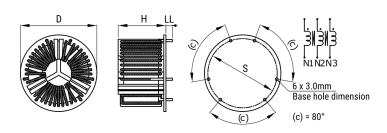

Voltage AC 500 VAC/VDC 500 VDC Voltage DC Inductance 0.168 mH (10 kHz) 10 A Current Temperature Range -25/+120°C DC Resistance 3 mOhms

Specifications

Click here for the 3D model.

| Dimensions |              |
|------------|--------------|
| D          | 50mm MAX     |
| Н          | 28mm MAX     |
| LL         | 3mm +/-0.5mm |
| S          | 44mm NOM     |
| Wire Size  | 2mm          |