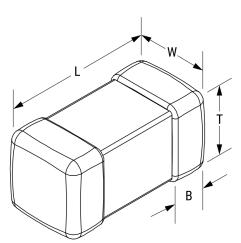

## **L1210R470MDWIT**

Aliases (L1210R470MDWIT)

KEMET, L-DWI, Power, 47 uH, 20%

Click here for the 3D model.

| Dimensions |                |
|------------|----------------|
| Chip Size  | 1210           |
| L          | 3.2mm +/-0.2mm |
| W          | 2.5mm +/-0.2mm |
| Т          | 2.5mm +/-0.2mm |
| LL         | 0.6mm +/-0.3mm |
| В          | 0.6mm +/-0.3mm |