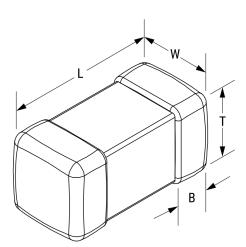

## L1007C470KDWIT

Aliases (L1007C470KDWIT)

KEMET, L-DWI, Power, 47 uH, 10%

Click here for the 3D model.

| Dimensions |                |
|------------|----------------|
| Chip Size  | 1007           |
| L          | 2.5mm +/-0.2mm |
| W          | 1.8mm +/-0.2mm |
| Т          | 1.8mm +/-0.2mm |
| LL         | 0.5mm +/-0.2mm |
| В          | 0.5mm +/-0.2mm |