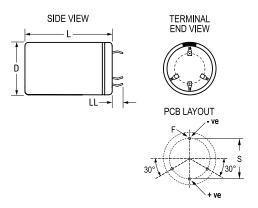

| Dimensions |                 |
|------------|-----------------|
| D          | 40mm +1mm       |
| L          | 80mm +/-2mm     |
| S          | 22.5mm +/-0.1mm |
| LL         | 4mm +/-1mm      |
| F          | 2mm +/-0.1mm    |