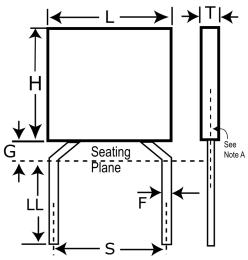

## C052K391K2X5CA7317

LDD Mil X7R C11015, Ceramic, 390 pF, 10%, 200 VDC, BX, N/A, Lead Spacing = 5.08mm

Click here for the 3D model.

| Dimensions |                         |
|------------|-------------------------|
| L          | 4.83mm +/-0.25mm        |
| Н          | 4.83mm +/-0.25mm        |
| Т          | 2.29mm +/-0.25mm        |
| S          | 5.08mm +/-0.38mm        |
| LL         | 31.75mm MIN             |
| F          | 0.635mm +0.102/-0.051mm |
| G          | 1.143mm MAX             |
| K          | 4.826mm +/-0.254mm      |
|            |                         |