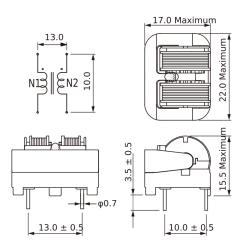

## SSHB10HS-06140

Aliases (UALSB1S0614000)

KEMET, SSHB10HS, AC Line Filters, Dual Mode, 14 mH

Click here for the 3D model.

| Dimensions |                |
|------------|----------------|
| L          | 22mm MAX       |
| Т          | 17mm MAX       |
| Н          | 15.5mm MAX     |
| LL         | 3.5mm +/-0.5mm |
| S          | 13mm +/-0.5mm  |
| S1         | 10mm NOM       |
| Wire Size  | 0.25mm         |